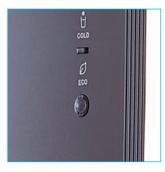

The simplicity you want – the technology you need

95/96°C piping hot water

ECO sensor saves up to 25% in electricity costs

Manual taps for easy maintenance

"Ambient and Cold" is totally manual, so needs no PCBs or Solenoids

The "Ambient and Cold" model offers true simplicity plus the same reliability you would expect from our market-leading coolers. This model requires minimal servicing and its effective manual push button dispensing means no PCBs or Solenoids.