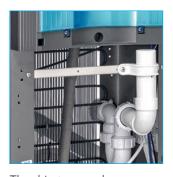

The drip tray can be connected to mains drainage. This can include a pump to pump the waste up to 150m and 3m high (factory installed).

Cowling to fix the cooler securely to the wall – supplied separately. Also fits AA3300, AA4400 and ArcticChill88.