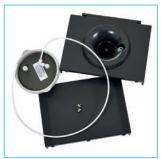

Hot water booster button to raise the temperature from 92°C to 95/96°C. Good for tea!

ECO sensor turns the boiler off when the office lights are switched off. Saves up to 25% in electricity!

Easily convertible from bottled to POU. The bottle top includes Spil Guard leak protection.