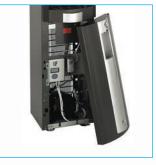

The drip tray can be connected to mains drainage. This can include a pump to pump the waste up to 150m and 3m high (factory installed).

Cowling to fix the cooler securely to the wall – supplied separately. Also fits AA3300, AA4400 and ArcticChill88.