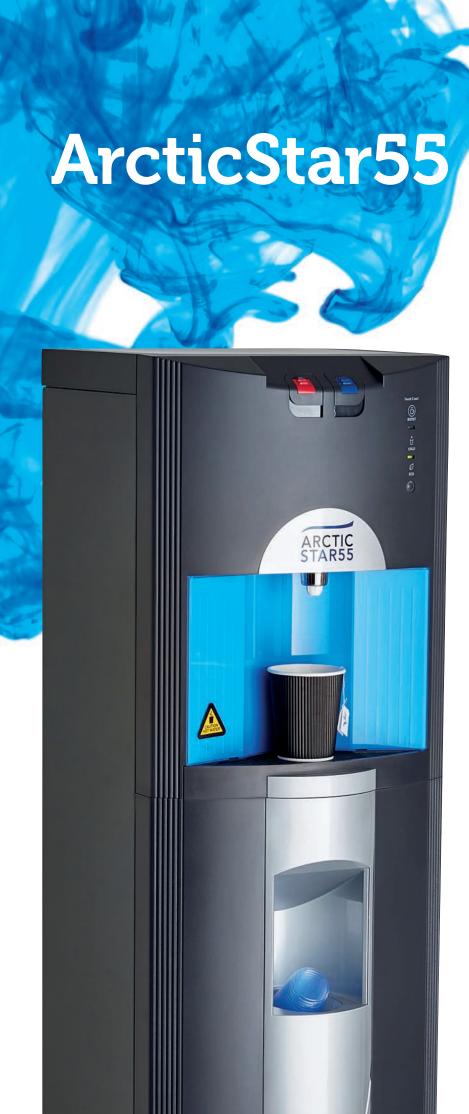

## **ArcticStar55**

Modern design, sturdy and reliable. Hot and cold cooler with a hot water booster button and eco light sensor to save up to 25% in electricity.

Modern, reliable, manual push down taps. Tamper and break resistant. Hot tap with safety lock.