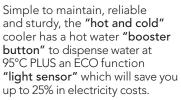

Hot water booster button to raise the temperature from 92°C to 95/96°C. Good for tea!

ECO sensor turns the boiler off when the office lights are switched off. Saves up to 25% in electricity!

Easily convertible from bottled to POU. The bottle top includes Spil Guard leak protection.