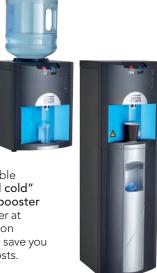

Hot water booster button to raise the temperature from 92°C to 95/96°C. Good for tea!

ECO sensor turns the boiler off when the office lights are switched off. Saves up to 25% in electricity!

Easily convertible from bottled to POU. The bottle top includes Spil Guard leak protection.