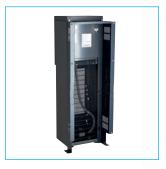

SIP Automatic 24/7 ozone sanitising with sleep mode. Reduces sanitising callouts by 50% and energy consumption by 40% – factory installed.

| Description            | Dimensions<br>H x W x D mm | Weight<br>Kg |
|------------------------|----------------------------|--------------|
| POU floor standing     | 1135 x 340 x 340           | 18           |
| Bottled floor standing | 1165 x 340 x 340           | 18           |
| POU table top          | 460 x 340 x 340            | 15           |
| Bottled table top      | 463 x 340 x 340            | 15           |