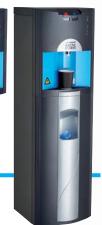

## **ArcticStar55**

Modern design, sturdy and reliable. Hot and cold cooler with a hot water booster button and eco light sensor to save up to 25% in electricity.

Modern, reliable, manual push down taps. Tamper and break resistant. Hot tap with safety lock.

Hot water booster button to raise the temperature from 92°C to 95/96°C. Good for tea!

ECO sensor turns the boiler off when the office lights are switched off. Saves up to 25% in electricity!

Easily convertible from bottled to POU. The bottle top includes Spil Guard leak protection.