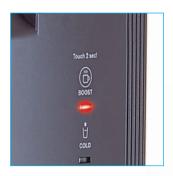

## **ArcticStar55**

Modern design, sturdy and reliable. Hot and cold cooler with a hot water booster button and eco light sensor to save up to 25% in electricity.

Modern, reliable, manual push down taps. Tamper and break resistant. Hot tap with safety lock.

Hot water booster button to raise the temperature from 92°C to 95/96°C. Good for tea!

ECO sensor turns the boiler off when the office lights are switched off. Saves up to 25% in electricity!

Easily convertible from bottled to POU. The bottle top includes Spil Guard leak protection.